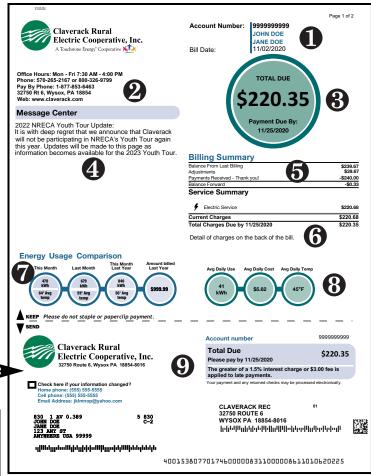

## **Front of Bill**

- 1. Account number and the account holders name
- 2. Claverack REC contact information
- 3. Total amount due
- 4. Monthly message from Claverack REC
- 5. Billing summary shows activity for your account
- 6. Current charges for electric use
- 7. This chart compares monthly usage
- 8. This chart shows average daily usage/ average daily cost
- 9. Account number and amount due.